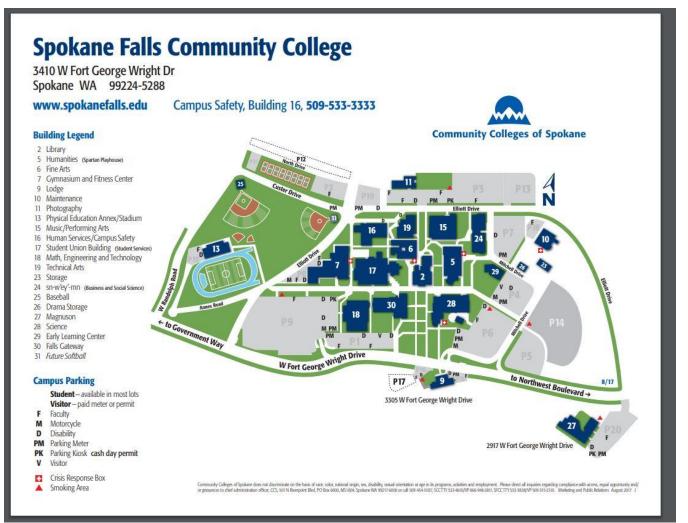

# Address: Spokane Falls Community College 3410 W. Fort George Wright Drive Spokane, WA 99224

## **Parking Services:**

https://sfcc.spokane.edu/About-Us/Campus-Safety-Parking/Parking-Services